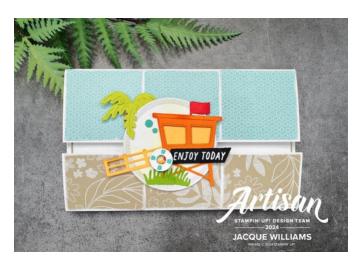

# 2. Horizontal or vertical with asymmetrical sides version ${\bf 1}$

Card Base: 7 x 8 1/4"

Score the 8  $\frac{1}{4}$ " side at 1  $\frac{3}{4}$  and 6"