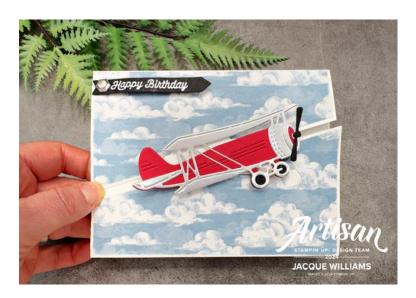

### 4. Diagonal track

Card Base: (2) 5 ½ x 7" Score both at 4 1/8"

To create the diagonal edge, trim both exactly the same, preferably cut both at the same time so they are exact. I will have a short form video on <u>YouTube</u> after the first week of May.