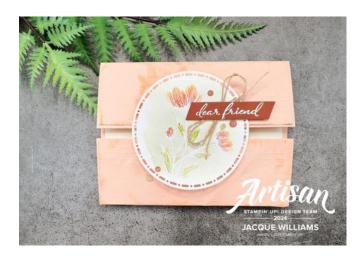

## 1. Horizontal or vertical with equal sides

Card Base: 5 1/2 x 8 1/4"

Score the 8 ¼" side at 2 and 6 ¼"