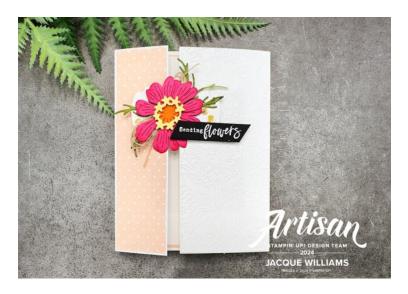

#### 3. Vertical or horizontal with asymmetrical sides version 2

Card Base: 5 ½ x 8 ¼"

Score the 8 ¼" side at 1 ½ and 5 ¾"