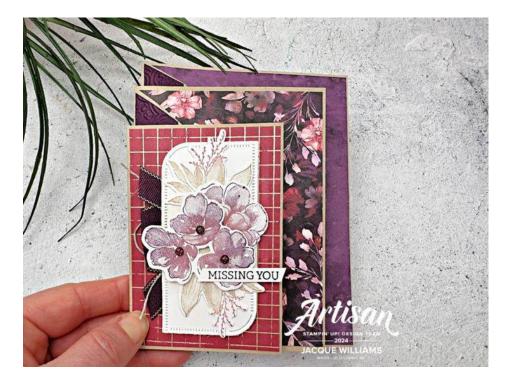

## **Cascading Pleat Fold Card**

These measurements are for the basic structure of this fun fold card. Add layers and embellish as you wish. You can add more pleats, pockets, and more!

Standard Card:

Finished Card 5 ½ x 4 ¼" Card Base: 8 ¼ x 5 ½", scored along the long side at 4 ¼, 5 ¼, 6 ¼, and 7 ¼" Panel A: 3 ½ x 4 ¾" Panel B: 2 ¾ x 4"