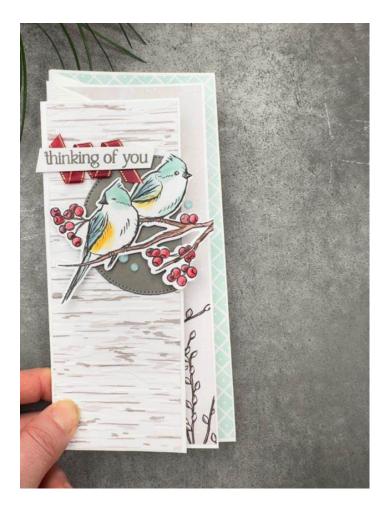

Finished Card 7 ½ x 3 ½" Card Base: 7 ½ x 7 ½", scored at 3 ½, 4 ½, 5 ½ and 6 ½" Panel A: 7 x 3" Panel B: 6 ½ x 2 ½"

Thank you for crafting with me!

Keep up to date with the latest promotions, projects, and news here: <u>www.stamphappy.co.nz/news</u>